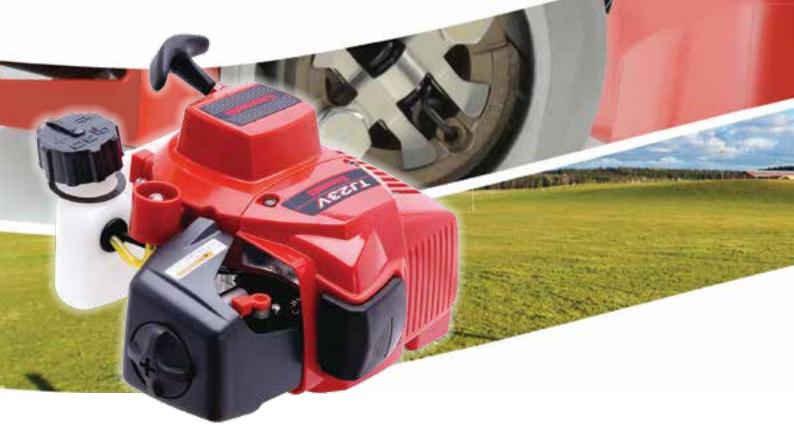

## **2-Stroke Vertical Engine**

| Engine Model                | TJ23V                                                 |  |
|-----------------------------|-------------------------------------------------------|--|
| Engine Type                 | Air-cooled, 2-stroke, Single cylinder, Vertical shaft |  |
| Cylinders                   | 1                                                     |  |
| Bore x Stroke (mm)          | 32 x 28                                               |  |
| Displacement (cc)           | 22.5                                                  |  |
| Max. Power (kW / hp)        | 0.63 / 0.84 @<br>8000 rpm                             |  |
| Max. Torque (Nm / ft.lbs)   | 0.94 / 0.69 @<br>5000 rpm                             |  |
| Fuel Tank Capacity (litres) | 0.4                                                   |  |
| Dry Weight (kg)             | 2.2                                                   |  |
| Dimensions (L x W x H)      | 218 x 250 x<br>186 mm                                 |  |

#### FEATURES

- Diaphragm carburetor
- Electronic spark ignition
- Centrifugal clutch installed
- Large volume purge pump

#### **OPTIONS**

- Full cover design
- Large felt element air filter
- Lightweight

# **2-Stroke Vertical Engine**