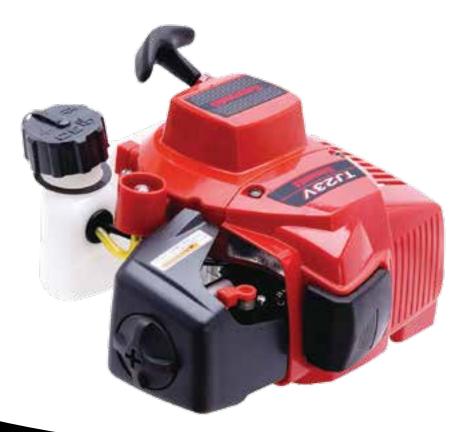

## **2-Stroke Vertical Engine**

| Engine Model                | TJ23V                                                 |  |
|-----------------------------|-------------------------------------------------------|--|
| Engine Type                 | Air-cooled, 2-stroke, Single cylinder, Vertical shaft |  |
| Cylinders                   | 1                                                     |  |
| Bore x Stroke (mm)          | 32 x 28                                               |  |
| Displacement (cc)           | 22.5                                                  |  |
| Max. Power (kW / hp)        | 0.63 / 0.84 @<br>8000 rpm                             |  |
| Max. Torque (Nm / ft.lbs)   | 0.94 / 0.69 @<br>5000 rpm                             |  |
| Fuel Tank Capacity (litres) | 0.4                                                   |  |
| Dry Weight (kg)             | 2.2                                                   |  |
| Dimensions (L x W x H)      | 218 x 250 x<br>186 mm                                 |  |