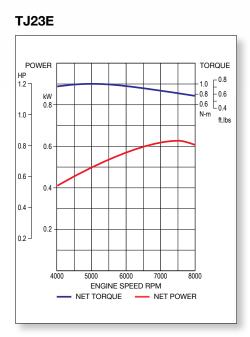

nt (cc)           | 22.5                                                  |  |
| Max. Power (kW / hp)        | 0.63 / 0.84 @<br>8000 rpm                             |  |
| Max. Torque (Nm / ft.lbs)   | 0.94 / 0.69 @<br>5000 rpm                             |  |
| Fuel Tank Capacity (litres) | 0.4                                                   |  |
| Dry Weight (kg)             | 2.2                                                   |  |
| Dimensions (L x W x H)      | 218 x 250 x<br>186 mm                                 |  |

#### FEATURES

- Diaphragm carburetor
- Electronic spark ignition
- Centrifugal clutch installed
- Large volume purge pump

#### **OPTIONS**

- Full cover design
- Large felt element air filter
- Lightweight

# **2-Stroke Vertical Engine**



### **POWER CURVES**